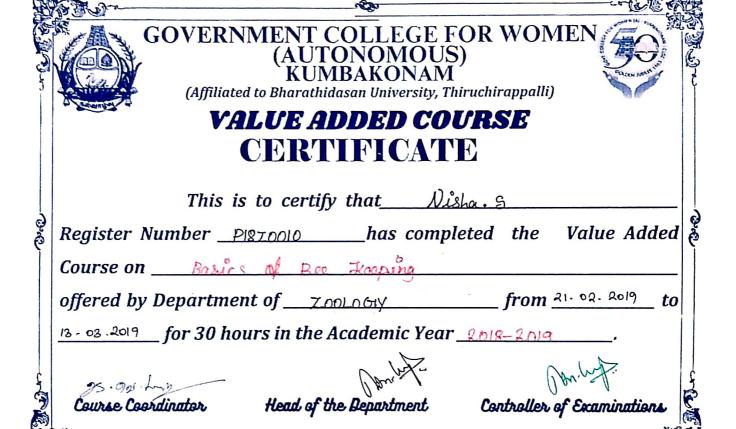

#### Certificate

- 1. Basics of Vermiculture
- 2. Basics of Beekeeping

|                            | to certify that <u>Azulr</u> |                             |
|----------------------------|------------------------------|-----------------------------|
| Register Number <u>Ulb</u> | zooobhas comple              | ted the Value Added         |
| Course on Basing           |                              |                             |
| offered by Department      | of zoology                   | from <u>21. 02. 2019</u> to |
| 13.08.2019 for 30 hou      | rs in the Academic Year_     | 20R-2019                    |
| Course Coordinator         | Chyrx                        | On hot                      |
| Course Coordinator         | Head of the Department       | Controller of Examinations  |
|                            |                              |                             |
|                            | Q <sub>3</sub> ,             |                             |